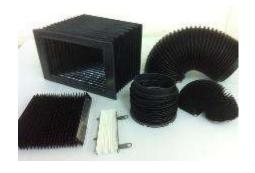

# ·TEMP SHIELD®

A detachable type of thermal insulation.
In the case of frequent maintenance and regular detachment and re-attachment being required,
TEMP SHIELD is ideally suitable.
Because it is custom made to fit the specific

Because it is custom made to fit the specific machinery size and shape, TEMP SHIELD achieves the best thermal insulation effects which can not be realized by other general purpose products.

### ·Soft Lagging

A preformed type of thermal insulation products which are made using our original sewing technology. Because we ship it in a form that is easy to install, it contributes to reducing the installation time on-site and significantly shortens the whole processes.