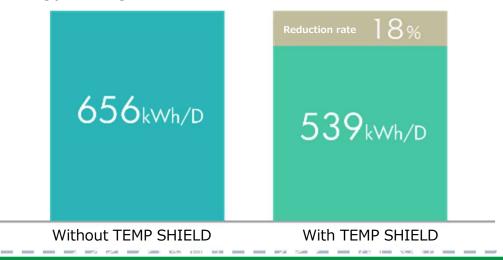

# TEMP SHIELD Energy saving effect

TEMP SHIELD is a detachable thermal insulation cover which has been developed to our original design and utilizes custom sewing technology using knowledge and experience accumulated over 50 years of providing heat insulation solutions for marine diesel engines.

TEMP SHIELD is completely made-to-order product which makes it compatible for adhesion and ease of use with a high energy saving effect. By measuring the target properly and directly and by choosing the best materials suited to its form and usage, very good energy saving results can be realized.