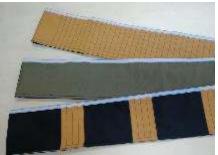

### ·Soft Lagging

A preformed type of thermal insulation products which are made using our original sewing technology. Because we ship it in a form that is easy to install, it contributes to reducing the installation time on-site and significantly shortens the whole processes.

### ·Hard Lagging

A hard material type of thermal insulation product which is made of materials such as metals. It is excellent in weather-ability and mechanical strength and it can be made at a relatively low price. It is suitable for the outdoor locations and machinery where no-maintenance is required.

# · Hybrid Lagging

A hybrid of soft and hard material thermal insulation which can demonstrate the new effect. For each customer's purpose, we suggest the best combination of the hard material type and the soft material type considering adiabatic effects, soundproof effects, operability, durability, ease of maintenance and aesthetic.