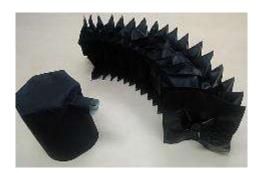

### · Telescopic cover

A hard material expandable cover for machine tools which protects them from cutting swarf. As it is a made-to-order product, please feel free to ask us about trial production, mass production or improvements.

### ·Bellows

A non-metallic cover for machine tools which protects from cutting swarf, water, oil, heat, vibration and many other risks.

We provide bellows with the round shape, flat shape, polypropylene folding type, high frequency welding type and many more with various kinds of materials available.