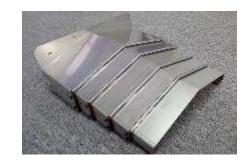

### · Telescopic cover

A hard material expandable cover for machine tools which protects them from cutting swarf. As it is a made-to-order product, please feel free to ask us about trial production, mass production or improvements.

### ·Bellows

A non-metallic cover for machine tools which protects from cutting swarf, water, oil, heat, vibration and many other risks.

We provide bellows with the round shape, flat shape, polypropylene folding type, high frequency welding type and many more with various kinds of materials available.