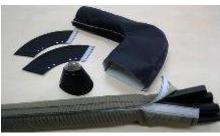

### ·Robot shield

A shield for a robot which works at smart factory and food related factory can protect from the external threats such as heat, dust, water and oil.

Since a robot with robot shield can work for longer period, the renewal and maintenance cost can be reduced.

### ·Heat-resistant shield

A shield which covers a robot body, robot arm and motor and protects them from the inner heat or external heat of robot.

A robot body may have a high temperature due to some welding operation (inner heat) or by its surrounding environment (external heat). In some cases, it might reach several hundred degrees in temperature.