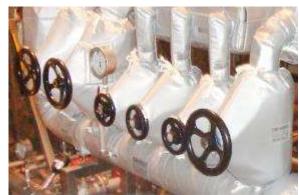

# ·TEMP SHIELD®

A detachable type of thermal insulation.
In the case of frequent maintenance and regular detachment and re-attachment being required,
TEMP SHIELD is ideally suitable.
Because it is custom made to fit the specific

Because it is custom made to fit the specific machinery size and shape, TEMP SHIELD achieves the best thermal insulation effects which can not be realized by other general purpose products.

# TEMP SHIELD Energy saving effect

TEMP SHIELD is a detachable thermal insulation cover which has been developed to our original design and utilizes custom sewing technology using knowledge and experience accumulated over 50 years of providing heat insulation solutions for marine diesel engines.

TEMP SHIELD is completely made-to-order product which makes it compatible for adhesion and ease of use with a high energy saving effect. By measuring the target properly and directly and by choosing the best materials suited to its form and usage, very good energy saving results can be realized.