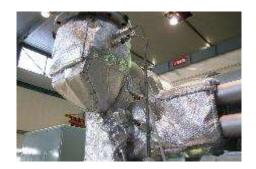

# ·TEMP SHIELD®

A detachable type of thermal insulation.
In the case of frequent maintenance and regular detachment and re-attachment being required,
TEMP SHIELD is ideally suitable.
Because it is custom made to fit the specific

Because it is custom made to fit the specific machinery size and shape, TEMP SHIELD achieves the best thermal insulation effects which can not be realized by other general purpose products.

# TEMP SHIELD Energy saving effect

TEMP SHIELD is a detachable thermal insulation cover which has been developed to our original design and utilizes custom sewing technology using knowledge and experience accumulated over 50 years of providing heat insulation solutions for marine diesel engines.

TEMP SHIELD is completely made-to-order product which makes it compatible for adhesion and ease of use with a high energy saving effect. By measuring the target properly and directly and by choosing the best materials suited to its form and usage, very good energy saving results can be realized.