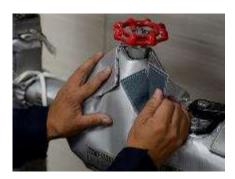

# ·TEMP SHIELD®

A detachable type of thermal insulation.
In the case of frequent maintenance and regular detachment and re-attachment being required,
TEMP SHIELD is ideally suitable.
Because it is custom made to fit the specific

Because it is custom made to fit the specific machinery size and shape, TEMP SHIELD achieves the best thermal insulation effects which can not be realized by other general purpose products.

### ·Soft Lagging

A preformed type of thermal insulation products which are made using our original sewing technology. Because we ship it in a form that is easy to install, it contributes to reducing the installation time on-site and significantly shortens the whole processes.