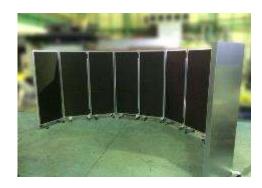

### · Telescopic cover

A hard material expandable cover for machine tools which protects them from cutting swarf. As it is a made-to-order product, please feel free to ask us about trial production, mass production or improvements.

### ·Bellows

A non-metallic cover for machine tools which protects from cutting swarf, water, oil, heat, vibration and many other risks.

We provide bellows with the round shape, flat shape, polypropylene folding type, high frequency welding type and many more with various kinds of materials available.