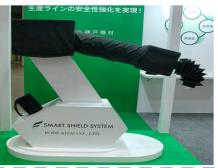

# SMART SHIELD SYSTEM

Recently, "Smart Factory" productivity has been dramatically increased with enhanced network and security and they have been spreading widely and therefore the protection of the manufacturing lines from physical damage is increasingly required.

We support the construction of the shield according to the required purpose with our SMART SHIELD SYSTEM line-up which protects the robots and manufacturing equipment from friction, fire, sparks, heat damage and many other physical risks.

### ·Robot shield

A shield for a robot which works at smart factory and food related factory can protect from the external threats such as heat, dust, water and oil.

Since a robot with robot shield can work for longer period, the renewal and maintenance cost can be reduced.