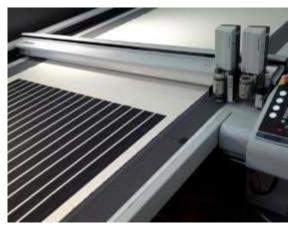

# ·TEMP SHIELD®

A detachable type of thermal insulation.
In the case of frequent maintenance and regular detachment and re-attachment being required,
TEMP SHIELD is ideally suitable.
Because it is custom made to fit the specific

Because it is custom made to fit the specific machinery size and shape, TEMP SHIELD achieves the best thermal insulation effects which can not be realized by other general purpose products.